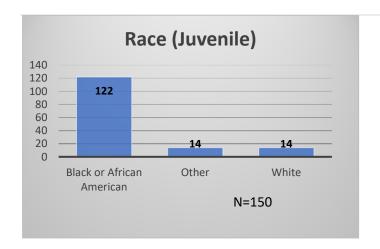

## Daily Data Dashboard – April 10, 2024 Demographics for JTDC Population Wednesday Morning Midnight Count