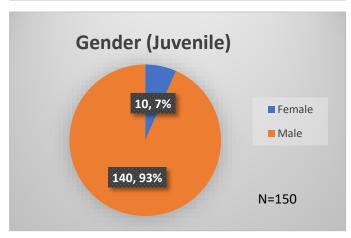

## Daily Data Dashboard – April 10, 2024 Demographics for JTDC Population Wednesday Morning Midnight Count

Total # of probation Involved youth<sup>1</sup>: 1,311

<sup>&</sup>lt;sup>1</sup> Probation Active: Any youth who is pending sentencing with an active social history, has been formally placed on probation or supervision with Cook County Juvenile Probation on the date of the report.

Data sources: cFive Supervisor – Probation Population and RMIS – JTDC Population

<sup>\*</sup>Age, Gender and Race for Criminal Court population (N=2) is not represented in this report.

## Daily Data Dashboard – April 10, 2024 Demographics for JTDC Population Wednesday Morning Midnight Count