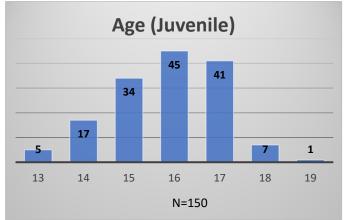

## Daily Data Dashboard – April 10, 2024 Demographics for JTDC Population Wednesday Morning Midnight Count

Total # of probation Involved youth<sup>1</sup>: 1,311

<sup>&</sup>lt;sup>1</sup> Probation Active: Any youth who is pending sentencing with an active social history, has been formally placed on probation or supervision with Cook County Juvenile Probation on the date of the report.

Data sources: cFive Supervisor – Probation Population and RMIS – JTDC Population

<sup>\*</sup>Age, Gender and Race for Criminal Court population (N=2) is not represented in this report.

## Daily Data Dashboard – April 10, 2024 Demographics for JTDC Population Wednesday Morning Midnight Count