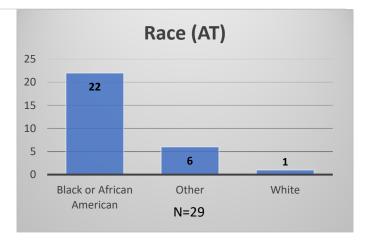

## Daily Data Dashboard – April 10, 2024 Demographics for JTDC Population Wednesday Morning Midnight Count