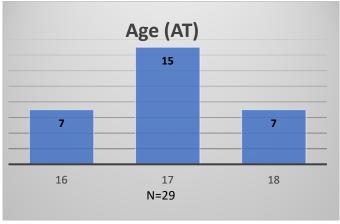

## Daily Data Dashboard – April 10, 2024 Demographics for JTDC Population Wednesday Morning Midnight Count

Total # of probation Involved youth<sup>1</sup>: 1,311

<sup>&</sup>lt;sup>1</sup> Probation Active: Any youth who is pending sentencing with an active social history, has been formally placed on probation or supervision with Cook County Juvenile Probation on the date of the report.

Data sources: cFive Supervisor – Probation Population and RMIS – JTDC Population

<sup>\*</sup>Age, Gender and Race for Criminal Court population (N=2) is not represented in this report.

## Daily Data Dashboard – April 10, 2024 Demographics for JTDC Population Wednesday Morning Midnight Count