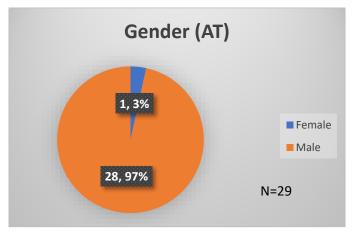

## Daily Data Dashboard – April 10, 2024 Demographics for JTDC Population Wednesday Morning Midnight Count