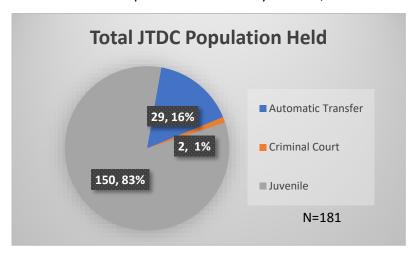

## Daily Data Dashboard – April 10, 2024 Demographics for JTDC Population Wednesday Morning Midnight Count

Total # of probation Involved youth<sup>1</sup>: 1,311

<sup>&</sup>lt;sup>1</sup> Probation Active: Any youth who is pending sentencing with an active social history, has been formally placed on probation or supervision with Cook County Juvenile Probation on the date of the report.

Data sources: cFive Supervisor – Probation Population and RMIS – JTDC Population

<sup>\*</sup>Age, Gender and Race for Criminal Court population (N=2) is not represented in this report.

## Daily Data Dashboard – April 10, 2024 Demographics for JTDC Population Wednesday Morning Midnight Count